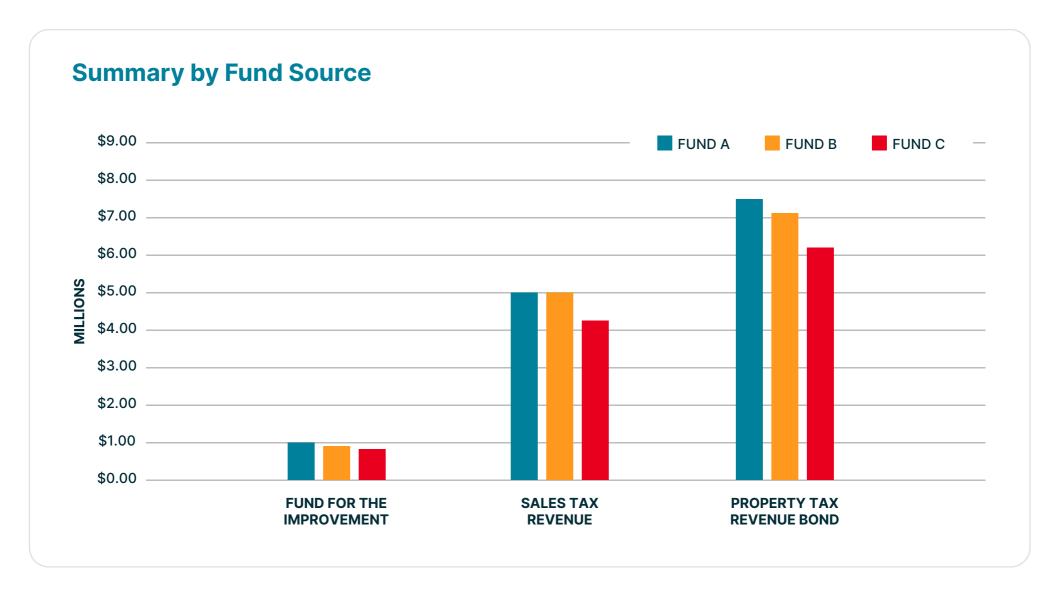

# **Program Fund Summary Dashboard**

Minimize risk and enhance audit performance with a comprehensive real-time view of all funding sources across an entire program, including approved, reserved, released, budgeted, committed and actuals.

#### **Fund Source Summary Fund Source** Start Date End Date **Current Approved** Released **Budgeted** Committed Actuals FUND A 1/1/2021 12/31/2022 Public \$1,000,000.00 \$900,000.00 \$825,000.00 \$450,000.00 \$350,000.00 \$150,000.00 FUND B 12/31/2021 Public \$5,000,000.00 \$5,000,000.00 \$4,250,000.00 \$2,520,000.00 \$1,725,000.00 \$471,000.00 FUND C 1/1/2021 12/31/2021 Public \$7,500,000.00 \$7,125,000.00 \$6,200,000.00 \$1,680,000.00 \$1,150,000.00 \$314,000.00 \$13,500,000.00 \$13,025,000.00 \$11,275,000.00 \$4,650,000.00