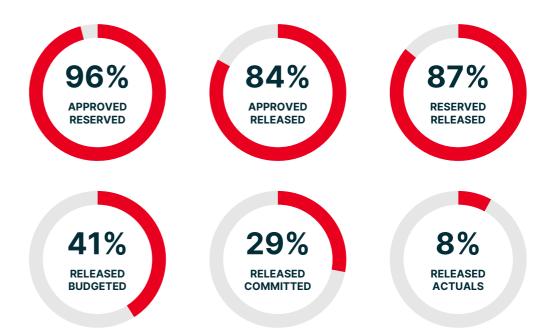

# **Program Fund Summary Dashboard**

Minimize risk and enhance audit performance with a comprehensive real-time view of all funding sources across an entire program, including approved, reserved, released, budgeted, committed and actuals.