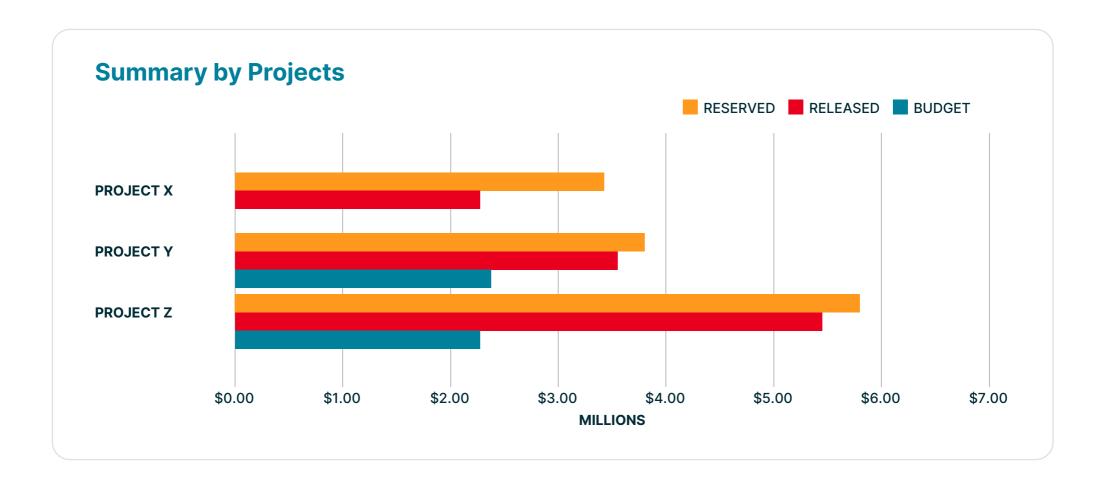

### **Program Funds by Project Dashboard**

Effectively control budgets, commitments and spending on projects with a summary and detailed view of reserved, released, budgeted, committed and actuals across all funding sources for each individual project.

## **Fund Source Summary**

| Project   | Reserved        | Released        | Released<br>/ Reserved | Budget         | Budget<br>/ Released | Committed      | Committed<br>/ Released | Actuals      | Actuals<br>/ Released |
|-----------|-----------------|-----------------|------------------------|----------------|----------------------|----------------|-------------------------|--------------|-----------------------|
| PROJECT X | \$5,800,000.00  | \$5,450,000.00  | 93.97%                 | \$2,275,000.00 | 41.74%               | \$1,150,000.00 | 21.10%                  | \$285,000.00 | 5.23%                 |
| PROJECT Y | \$3,800,000.00  | \$3,550,000.00  | 93.42%                 | \$2,375,000.00 | 66.90%               | \$2,075,000.00 | 58.45%                  | \$650,000.00 | 18.31%                |
| PROJECT Z | \$3,425,000.00  | \$2,275,000.00  | 86.56%                 | \$0.00         | 0.00%                | \$0.00         | 0.00%                   | \$0.00       | 0.00%                 |
|           | \$13,025,000.00 | \$11,275,000.00 | 86.56%                 | \$4,650,000.00 | 41.24%               | \$3,225,000.00 | 28.60%                  | \$935,000.00 | 8.29%                 |