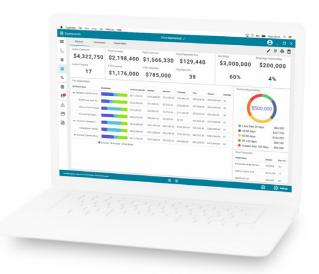

#### **Interactive Financial Dashboards**

Provide users with a summarized view of information with the ability to drill down into specific details as needed.