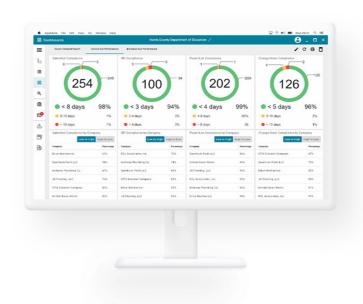

#### **Contractor Performance Dashboards**

View and analyze overall subcontractor data and individual subcontractor performance from a single interface.