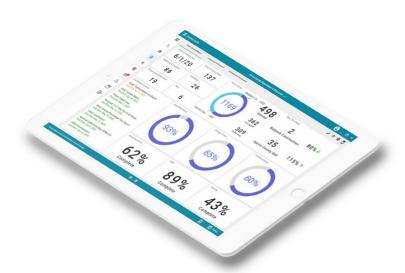

### **Dashboards for Project Owners**

Enable users to view critical statuses and progression data in real-time for a comprehensive view of projects.